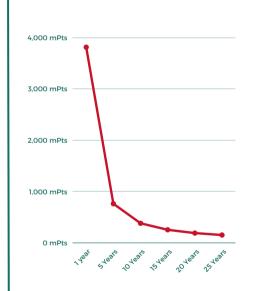

#### "IMPERFECT" BOOTS

Utilize otherwise discarded materials.

cut pieces for
"imperfect" boots
equivalent to 2.5 boots
salvaged from one hide!