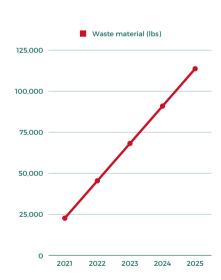

#### "IMPERFECT" BOOTS

Utilize otherwise discarded materials.

cut pieces for
"imperfect" boots
equivalent to 2.5 boots
salvaged from one hide!