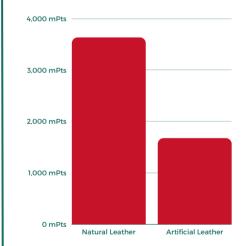

# CONCEPTS THE SHORT LIST

Resell returned/recrafted boots.

Create a line of "imperfect boots" from imperfect leather.

Expand recrafting capabilities and functions.

Make shoelaces and insoles optional.

Reduce/offset leather impacts.

#### "IMPERFECT" BOOTS

Utilize otherwise discarded materials.

cut pieces for
"imperfect" boots
equivalent to 2.5 boots
salvaged from one hide!