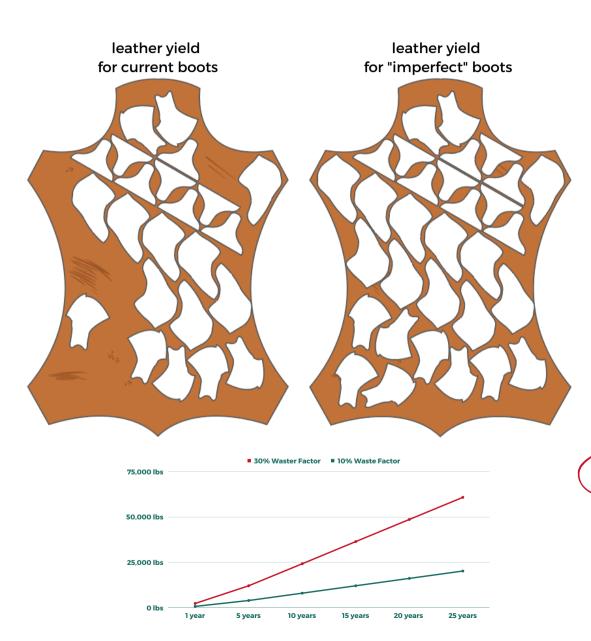

#### "IMPERFECT" BOOTS

Utilize otherwise discarded materials.

cut pieces for
"imperfect" boots
equivalent to 2.5 boots
salvaged from one hide!