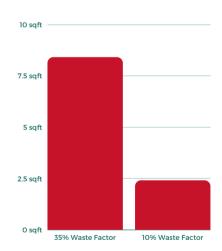

#### "IMPERFECT" BOOTS

Utilize otherwise discarded materials.

cut pieces for
"imperfect" boots
equivalent to 2.5 boots
salvaged from one hide!