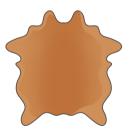

#### "IMPERFECT" BOOTS

Utilize otherwise discarded materials.

cut pieces for
"imperfect" boots
equivalent to 2.5 boots
salvaged from one hide!