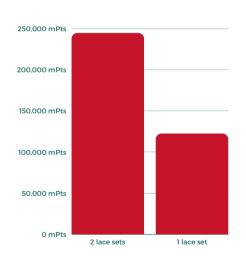

#### COMPARISON

Make shoelaces and insoles optional.

Audit manufacturing facility utility usage.

Reduce/offset leather impacts.

Utilize digital platforms to highlight current practices.